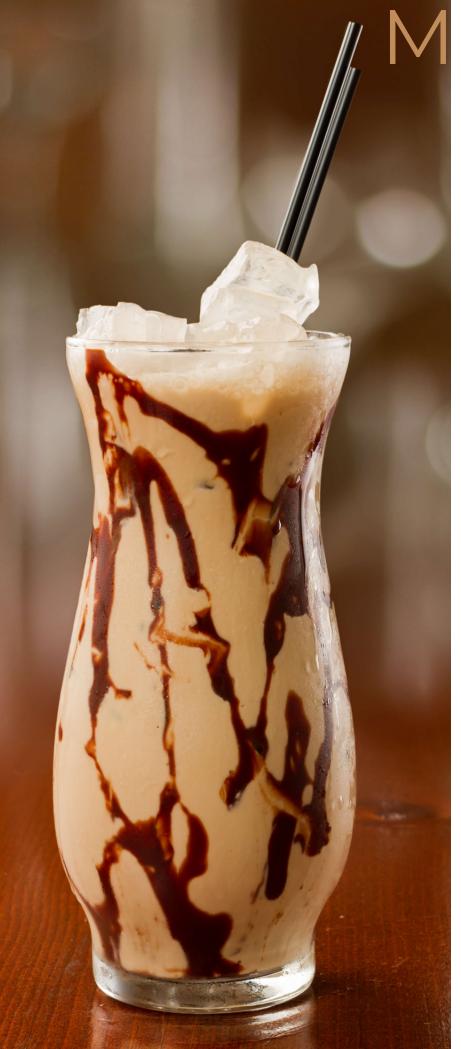

## MUDSLIDE

The Mudslide is a delightful and decadent cocktail, perfect for those who enjoy a rich and creamy treat with a hint of coffee flavor. Feel free to customize the garnishes and proportions to suit your taste preferences.

## Ingredients:

- 1 ounce vodka
- 1 ounce coffee liqueur (e.g., Kahlúa)
- 1 ouncé Irish cream liqueur (e.g., Baileys)
- Ice
- Chocolate syrup (optional, for garnish)
- Whipped cream (optional, for garnish)

## Instructions:

- 1. Fill a shaker with ice.
- 2.Add the vodka, coffee liqueur, and Irish cream to the shaker.
- 3. Shake the ingredients well until the mixture is chilled.
- 4. Strain the mixture into a rocks glass filled with ice.
- 5. Optionally, drizzle chocolate syrup over the top for garnish.
- 6. If desired, top with a dollop of whipped cream.
- 7.Serve and enjoy your indulgent Mudslide cocktail!